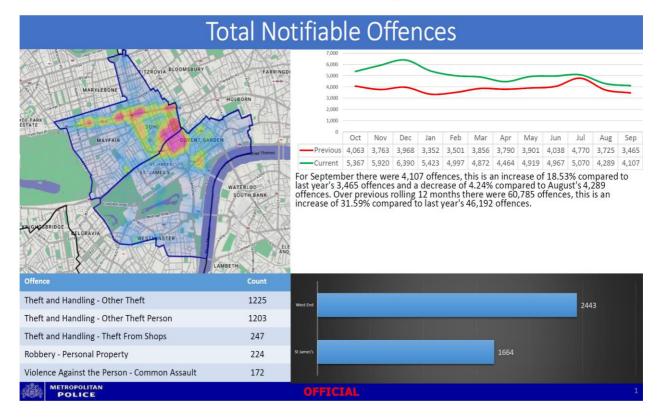

The Police support this statement. Current levels of assaults, thefts, robberies, drugs possession and anti-social behaviour within the WECIZ are higher now than they were when the current Cumulative Impact Assessment was undertaken in 2020. The peak times of these crimes are between 23:00 and 04:00 Friday to Saturday (trading days). Please see **Appendix 1** for further details on crime statistics within the West End and **Appendix 2** for crime statistics within the whole

borough, which highlights the high levels of crime in the West End when compared with the rest of the borough.

The applicant will need to demonstrate that they will not add to cumulative impact within the WECIZ. As the application currently stands, the Police do not feel that this has been achieved.

## West End crime statistics for September 2023

|       | 000 | 0 - 0 | 259 | 030 | 0 - 0 | 559 | 060 | 0 - 0 | 859 | 090 | 0 - 1 | 159 | 120 | 0 - 1 | 459 | 150 | 0 - 1 | 759 | 180 | 0 - 2 | 059 | 210 | 00 - 2 | 359 |       |
|-------|-----|-------|-----|-----|-------|-----|-----|-------|-----|-----|-------|-----|-----|-------|-----|-----|-------|-----|-----|-------|-----|-----|--------|-----|-------|
| Mon   | 15  | 5     | 10  | 9   | 6     | 1   | 2   | 5     | 9   | 10  | 11    | 14  | 25  | 31    | 22  | 24  | 25    | 25  | 34  | 25    | 25  | 22  | 25     | 19  | 399   |
| Tue   | 10  | 19    | 15  | 5   | 5     | 2   | 1   | 3     | 5   | 3   | 15    | 11  | 22  | 22    | 22  | 17  | 17    | 22  | 39  | 41    | 38  | 26  | 19     | 13  | 392   |
| Wed   | 13  | 15    | 14  | 7   | 3     | 3   | 6   | 5     | 6   | 15  | 17    | 16  | 11  | 35    | 14  | 27  | 28    | 27  | 33  | 29    | 31  | 24  | 36     | 26  | 441   |
| Thu   | 24  | 16    | 17  | 13  | 5     | 3   | 6   | 6     | 7   | 9   | 5     | 26  | 11  | 27    | 22  | 29  | 29    | 33  | 37  | 47    | 31  | 50  | 31     | 30  | 514   |
| Fri   | 39  | 41    | 29  | 30  | 13    | 7   | 3   | 11    | 10  | 16  | 19    | 22  | 21  | 31    | 28  | 43  | 47    | 56  | 49  | 43    | 50  | 53  | 46     | 55  | 762   |
| Sat   | 73  | 68    | 67  | 52  | 29    | 9   | 7   | 3     | 7   | 10  | 16    | 24  | 29  | 39    | 46  | 47  | 57    | 53  | 56  | 46    | 34  | 58  | 62     | 77  | 969   |
| Sun   | 57  | 60    | 47  | 46  | 24    | 11  | 3   | 3     | 2   | 7   | 8     | 14  | 22  | 23    | 40  | 48  | 54    | 46  | 27  | 17    | 22  | 18  | 13     | 18  | 630   |
| Total | 231 | 224   | 199 | 162 | 85    | 36  | 28  | 36    | 46  | 70  | 91    | 127 | 141 | 208   | 194 | 235 | 257   | 262 | 275 | 248   | 231 | 251 | 232    | 238 | 4,107 |