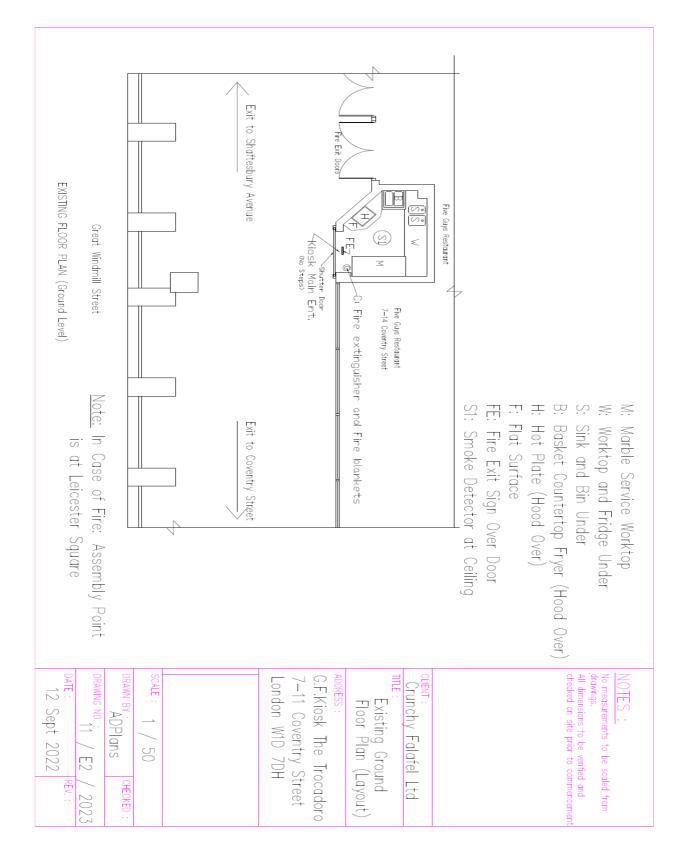

I refer to the application for a new Premises Licence.

The premises are located within the West End Cumulative Impact Zone as stated in the City of Westminster's Statement of Licensing Policy.

This representation is based on the operating schedule and plans submitted of ground floor drawing number 11/E2/2023 dated 12 September 2023.

## Premises Plans

## Appendix 1