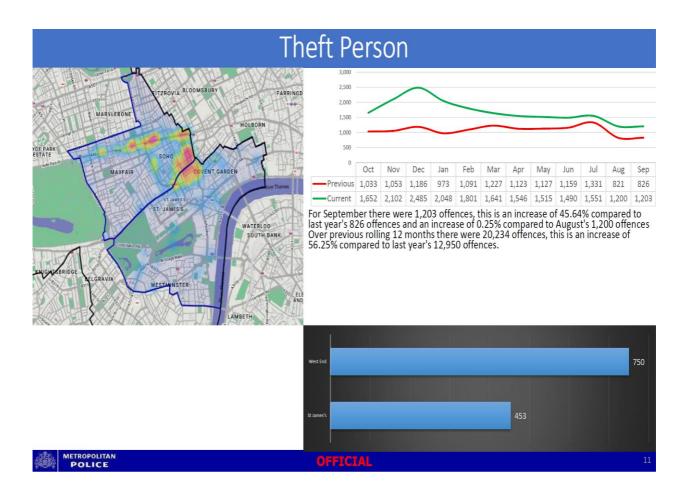

|       | 000 | 0 - 0 | 259 | 030 | 0 - 0 | 559 | 060 | 0 - 0 | 859 | 090 | 0 - 1 | 159 | 120 | 0 - 1 | 459 | 150 | 0 - 1 | 759 | 180 | 0 - 2 | 059 | 210 | 0 - 2 | 359 |       |
|-------|-----|-------|-----|-----|-------|-----|-----|-------|-----|-----|-------|-----|-----|-------|-----|-----|-------|-----|-----|-------|-----|-----|-------|-----|-------|
| Mon   | 4   | 1     | 1   | 3   |       |     | 1   |       | 3   | 2   | 3     | 6   | 4   | 9     | 3   | 1   | 4     | 7   | 5   | 1     | 4   | 6   | 4     | 6   | 78    |
| Tue   | 1   | 9     | 6   | 2   |       |     |     | 1     |     |     | 3     | 2   | 1   | 5     | 9   | 3   | 2     | 3   | 11  | 5     | 14  | 3   | 2     | 5   | 87    |
| Wed   | 4   | 4     | 6   |     |       | 1   | 2   | 2     | 1   | 4   | 9     | 11  | 2   | 4     | 3   | 11  | 9     | 5   | 7   | 2     | 13  | 5   | 13    | 8   | 126   |
| Thu   | 7   | 4     | 4   | 5   | 3     |     | 2   | 2     |     | 2   | 1     | 7   | 2   | 6     | 4   | 8   | 8     | 13  | 8   | 4     | 8   | 11  | 6     | 3   | 118   |
| Fri   | 7   | 11    | 10  | 13  | 6     | 3   | 1   | 2     | 2   | 8   | 12    | 6   | 4   | 12    | 12  | 16  | 15    | 18  | 9   | 7     | 15  | 18  | 14    | 21  | 242   |
| Sat   | .27 | 13    | 22  | 24  | 6     | 3   | 2   |       | 1   | 3   | 5     | 9   | 8   | 11    | 18  | 18  | 23    | 21  | 20  | 13    | 12  | 21  | 18    | 32  | 330   |
| Sun   | 27  | 24    | 18  | 14  | 5     | 1   |     |       |     | 1   | 4     | 5   | 10  | 9     | 11  | 22  | 18    | 15  | 8   | 9     | 3   | 9   | 2     | 7   | 222   |
| Total | 77  | 66    | 67  | 61  | 20    | 8   | 8   | 7     | 7   | 20  | 37    | 46  | 31  | 56    | 60  | 79  | 79    | 82  | 68  | 41    | 69  | 73  | 59    | 82  | 1,203 |