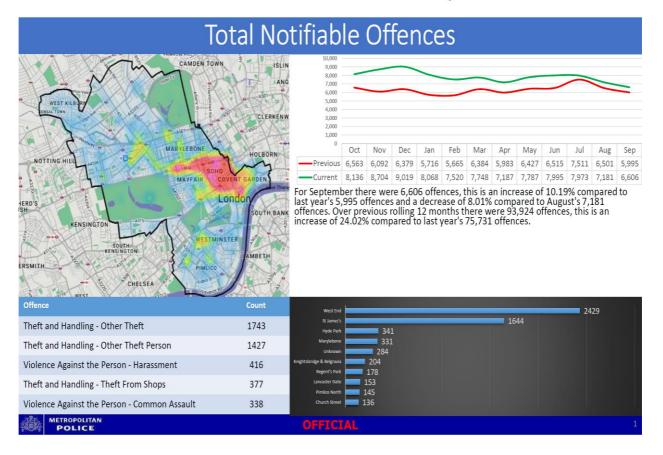

| 3   | 5   | 2      | 1            | 2   | 2      | 3   | 6   | 3      | 4   | 5   | 12     | 2   |
| Total | 20  | 9     | 21  | 17  | 8      | 6   | 7   | 17    | 8   | 22  | 22     | 27  | 26  | 16     | 31           | 29  | 30     | 28  | 29  | 24     | 30  | 27  | 32     | 21  |
| ay    |     |       |     |     |        |     |     |       |     |     |        |     |     |        |              |     |        |     | с   | ount   |     |     |        |     |

| Day       | count |
|-----------|-------|
| Sunday    | 78    |
| Monday    | 68    |
| Tuesday   | 61    |
| Wednesday | 49    |
| Thursday  | 54    |
| Friday    | 97    |
| Saturday  | 100   |

| alle. | METROPOLITAN |
|-------|--------------|
|       | POLICE       |

## Westminster crime statistics for September 2023



|       | 000 | 0 - 0 | 259 | 030 | 0 - 0 | 559 | 060 | 0 - 0 | 859 | 090 | 0 - 1 | 159 | 120 | 0 - 1 | 459 | 150 | 0 - 1 | 759 | 180 | 0 - 2 | 059 | 210 | 0 - 2 | 359 |       |
|-------|-----|-------|-----|-----|-------|-----|-----|-------|-----|-----|-------|-----|-----|-------|-----|-----|-------|-----|-----|-------|-----|-----|-------|-----|-------|
| Mon   | 32  | 11    | 15  | 15  | 9     | 3   | 4   | 15    | 18  | 24  | 24    | 36  | 40  | 43    | 41  | 38  | 40    | 48  | 55  | 40    | 39  | 40  | 35    | 28  | 693   |
| Tue   | 25  | 24    | 21  | 6   | 8     | 5   | 5   | 9     | 10  | 21  | 31    | 26  | 40  | 39    | 43  | 33  | 39    | 37  | 64  | 57    | 62  | 40  | 37    | 28  | 710   |
| Wed   | 26  | 22    | 18  | 13  | -5    | 5   | 8   | 12    | 18  | 23  | 35    | 38